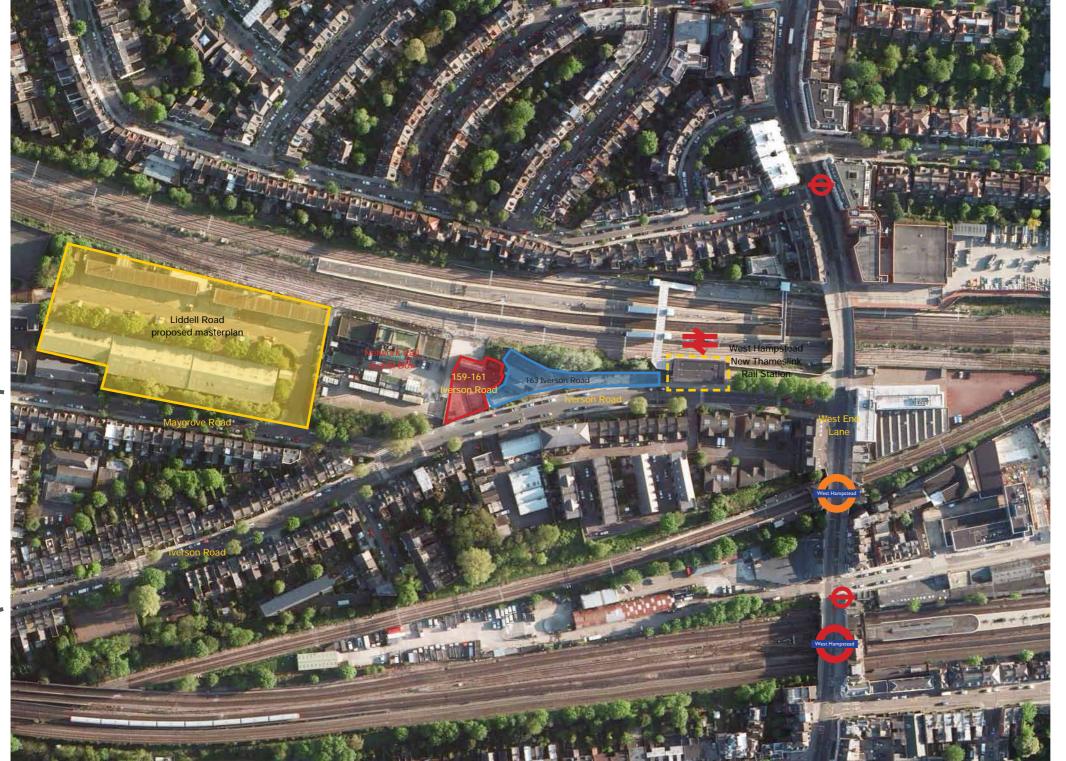

### 01 existing site





The irregularly shapped site at 159-161 Iverson Road is currently occupied by a tyre sales centre, Iverson Tyres Ltd. It comprises a one storey warehouse building, 3 portacabins and a forecourt.

The site is highly accessible with West Hampstead tube, Thameslink Rail Station and town centre in the immediate vicinity. This irregular shaped site is approximately 910sqm in size and slopes from east to west. The fall across the length of the site which follows the gradient of Iverson Road is approximately 1.6m.

#### 1.2 Surrounding context

To the north of the site is the railway embankment and the existing West Hampstead Thameslink Rail Station.

To the east of the site there is currently a vacant plot previously occupied by a garden centre. Planning Permission (ref2012/0099/P) was grant