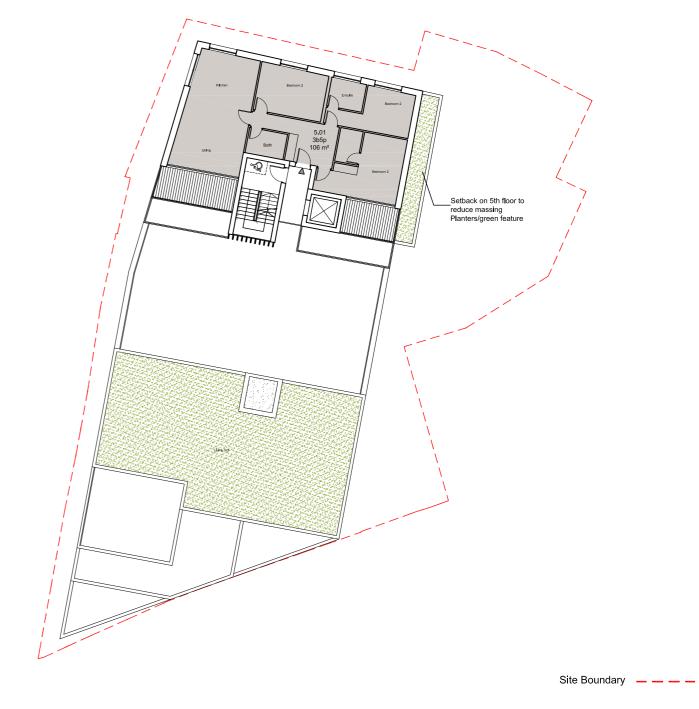

159-161 Iverson Road Revised scheme document\_November 2013

03 proposed plans & elevations

Fifth Floor

Scale 1:250

Fourth Floor Scale 1:250

dexter moren associates

architecture urban design interior design creative media www.dextermoren.com

| PRIVATE      |             |                |           |           |            |           |
|--------------|-------------|----------------|-----------|-----------|------------|-----------|
| Floor        | Flat No.    | Flat Type      | Flat GIA  | Hab Rooms | Bike Store | Refuse    |
| Ground Floor |             |                |           |           | 21         | 21        |
| Level +1     | 1.01        | 3 bed 5 people | 95        | 4         |            |           |
|              | 1.02        | 2 bed 4 people | 70        | 3         |            |           |
|              | 1.04        | 2 bed 4 people | 73.5      | 3         | l          | l         |
| Level +2     | 2.01        | 3 bed 5 people | 95        | 4         |            |           |
|              | 2.02        | 2 bed 4 people | 70        | 3         |            |           |
|              | 2.03        | 2 bed 3 people | 62.5      | 3         |            |           |
|              | 2.04        | 2 bed 4 people | 73.5      | 3         |            |           |
| Level +3     | 3.01        | 3 bed 5 people | 95        | 4         |            |           |
|              | 3.02        | 2 bed 4 people | 70        | 3         |            |           |
|              | 3.03        | 2 bed 3 people | 62.5      | 3         |            |           |
|              | 3.04        | 2 bed 4 people | 73.5      | 3         |            |           |
| Level +4     | 4.01        | 3 bed 5 people | 106       | 4         |            |           |
|              | 4.02        | 2 bed 3 people | 62.5      | 3         |            |           |
|              | 4.03        | 2 bed 4 people | 73.5      | 3         |            |           |
| Level +5     | 5.01        | 3 bed 5 people | 106       | 4         |            |           |
|              | Total Units | ٦              | Total m2  | Total HR  | Total m2   | Total m2  |
|              |             |                |           |           |            |           |
|              | 15          |                | 1188.5    | 50        | 21         | 21        |
|              |             |                | Total ft2 |           | Total ft2  | Total ft2 |
|              |             |                | 12793     |           | 226        | 226       |