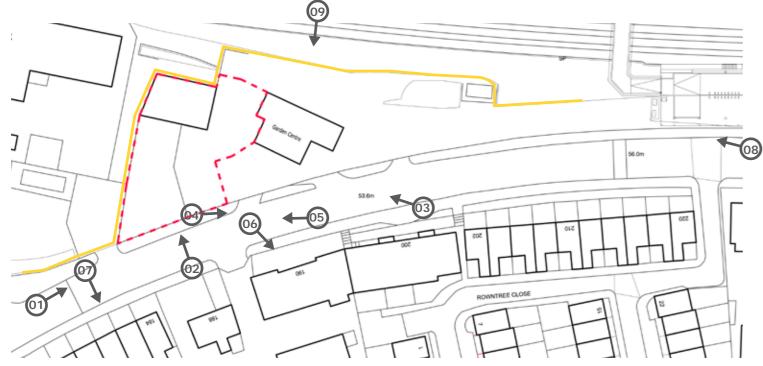

#### 1.2 Surrounding context

To the north of the site is the railway embankment and the existing West Hampstead Thameslink Rail Station.

To the east of the site there is currently a vacant plot previously occupied by a garden centre. Planning Permission (ref2012/0099/P) was granted dated 12.12.12 for a 36 unit residential development on this site. The development consisted of 33 apartments and 3 family houses. This scheme was design by Dexter Moren Associates and this submission extrapolates this first development.

To the west of the site is a 3-4 storey Network Rail signal box building. The access road for this building denotes the western boundary.

### existing site aerial photo

west hamsptead place plan development map

4 Storey Victorian terraces further along Iverson Road

New West Hampstead Thameslink Station

O9 View of rear of site, looking from across the Thameslink platform

existing site photos