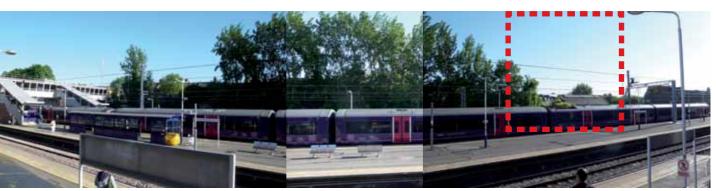

4 Storey Victorian terraces further along Iverson Road

New West Hampstead Thameslink Station

O9 View of rear of site, looking from across the Thameslink platform

existing site photos