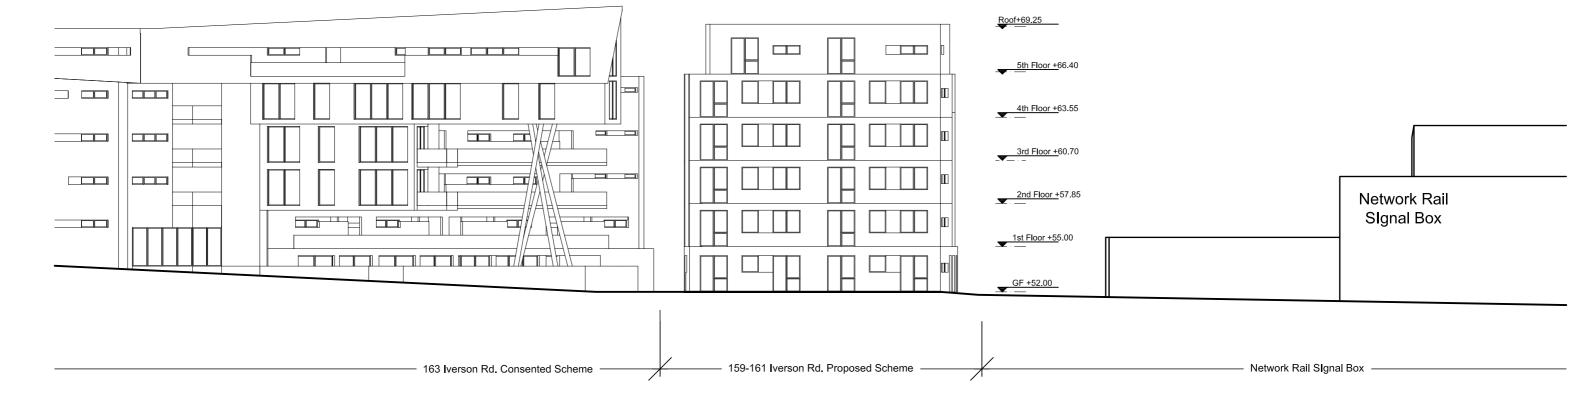

#### North Elevation Scale 1:250

drawing title date checked by dexter moren associates 159-161 Iverson Road 1:250 @ A3 01.11.13 North elevation jamestown road london nw1 7db NTS @ A4 architecture urban design Interior design creative media t: 020 7267 4440 client drawing status job no. drawing no. revision f: 020 7267 6044 McGregor Homes Planning 0974 A 110 002 architecture