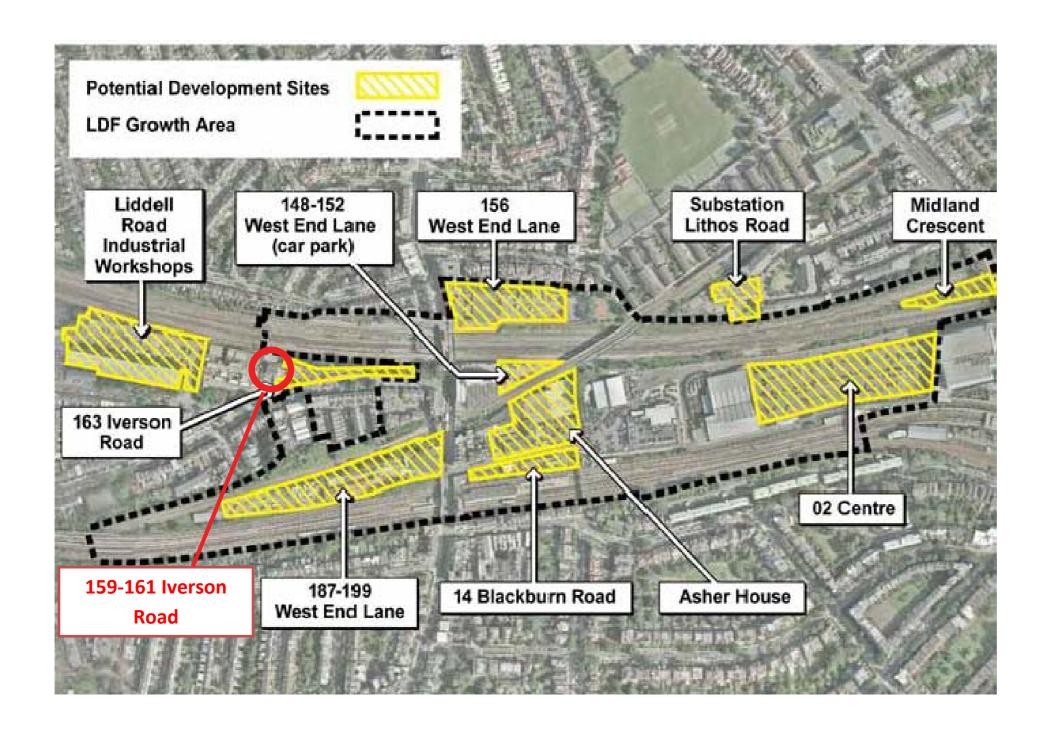

is of no particular design merit but quite tall relative to its surroundings. Further along Iverson Road at No.s 166-184 are three and a half storey residential properties.

To the west of the site is a 3-4 storey Network Rail signal box building. The access road for this building denotes the western boundary.

#### 1.3 Transport links

The site is located within easy reach to West Hampstead Thameslink, Overground and Underground Stations (Jubilee Line), making it a highly accessible location with a PTAL level of 6

#### 1.4 Local Amenities

Both West Hampstead and Kilburn offer a high concentration of bars and restaurants and the area is well served by a wide variety of retail, food and & beverage outlets along West End Lane which is 200m to the east.

### existing site aerial photo







west hamsptead place plan development map



#### 1.6 Existing Site Photos







2 Panorama with site, looking North



3 Site looking West



Long view looking East, towards West End Lane



Looking West along Iverson Road beyond site



Raised 3 storey apartments above car park (equivalent of 4 storey) opposite the site



4 Storey Victorian terraces further along Iverson Road



New West Hampstead Thameslink Station





O9 View of rear of site, looking from across the Thameslink platform



existing site photos

### 02 proposed scheme



(main) View looking east along Iverson Road with consented scheme for 163 Iverson Rd. (ref2012/0099/P)



(main) (main) View looking east along Iverson Road as proposed



(main) View looking west along Iverson Road with consented scheme for 163 Ive