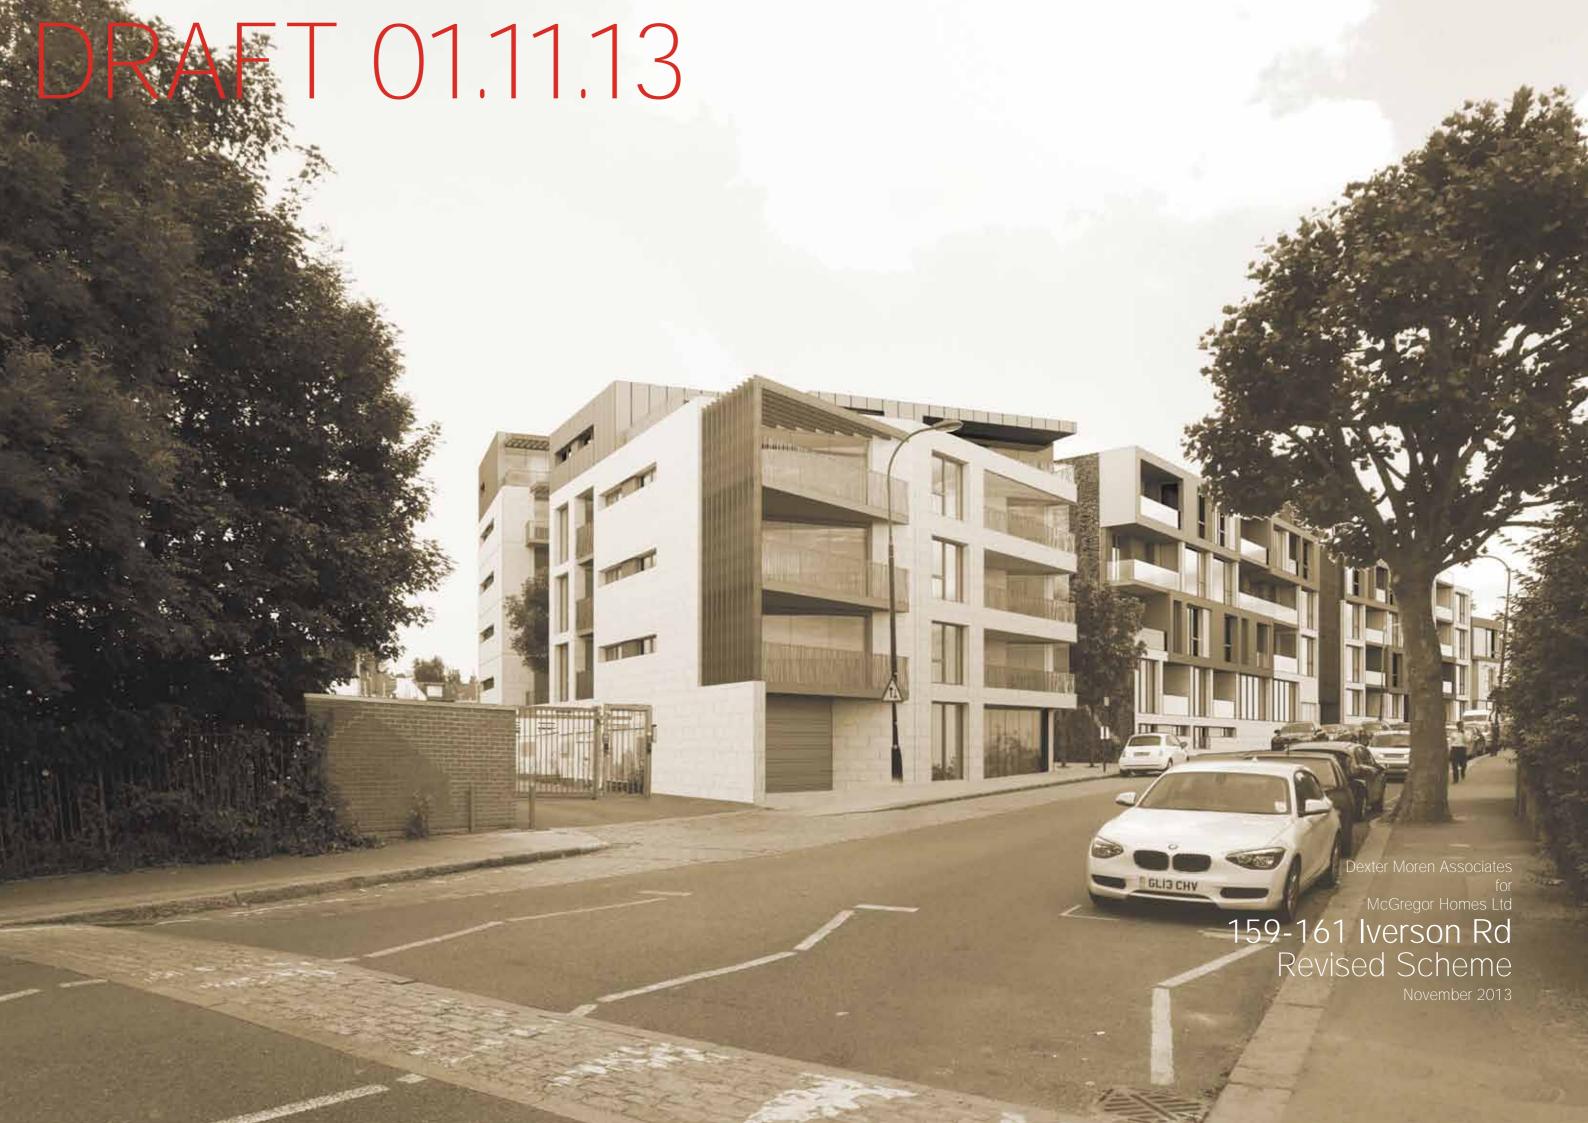

### 01 existing site

The irregularly shapped site at 159-161 Iverson Road is currently occupied by a tyre sales centre, Iverson Tyres Ltd. It comprises a one storey warehouse building, 3 portacabins and a forecourt.

The site is highly accessible with West Hampstead tube, Thameslink Rail Station and town centre in the immediate vicinity. This irregular shaped site is approximately 910sqm in size and slopes from east to west. The fall across the length of the site which follows the gradient of Iverson Road is approximately 1.6m.