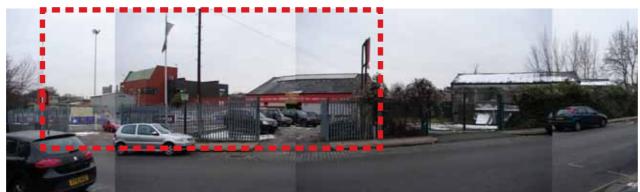

#### 1.6 Existing Site Photos

2 Panorama with site, looking North

3 Site looking West

Long view looking East, towards West End Lane

Looking West along Iverson Road beyond site

Raised 3 storey apartments above car park (equivalent of 4 storey) opposite the site

4 Storey Victorian terraces further along Iverson Road

New West Hampstead Thameslink Station

O9 View of rear of site, looking from across the Thameslink platform

existing site photos