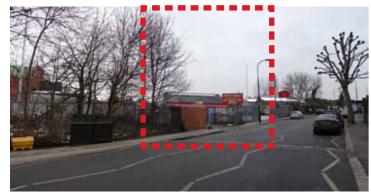

### existing site aerial photo

west hamsptead place plan development map

#### 1.6 Existing Site Photos

2 Panorama with site, looking North

3 Site looking West

Long view looking East, towards West End Lane

Looking West along Iverson Road beyond site

Raised 3 storey apartments above car park (equivalent of 4 storey) opposite the site