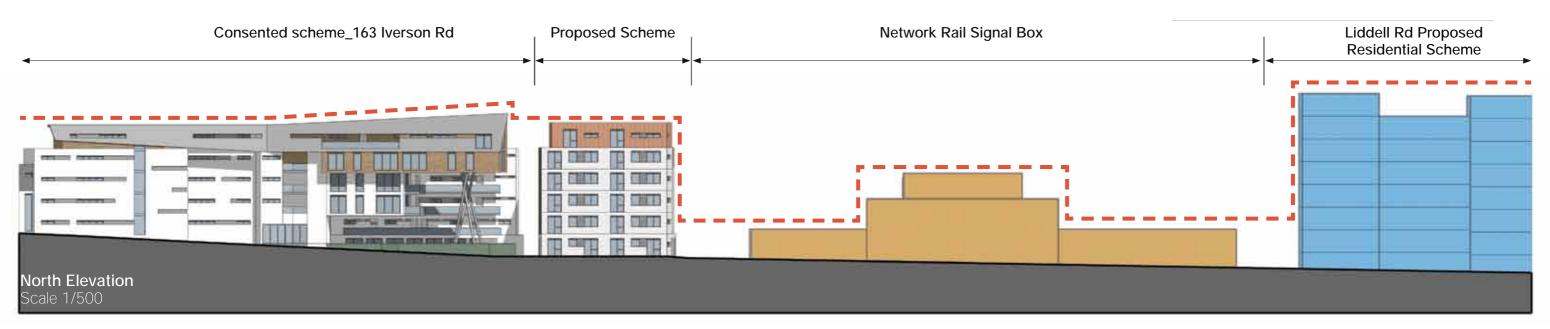

#### 1.2 Surrounding context

To the north of the site is the railway embankment and the existing West Hampstead Thameslink Rail Station.

To the east of the site there is currently a vacant plot previously occupied by a garden centre. Planning Permission (ref2012/0099/P) was granted dated 12.12.12 for a 36 unit residential development on this site. The development consisted of 33 apartments and 3 family houses. This scheme was design by Dexter Moren Associates and this submission extrapolates this first development.

To the west of the site is a 3-4 storey Network Rail signal box building. The access road for this building denotes the western boundary.

### (left) Massing proposed for Liddell Road regeneration masterplan Extract from the Public Consultation brochure.

Extract from the Public Consultation brochure Source: camden.gov.uk/kingsgate

elevation in context