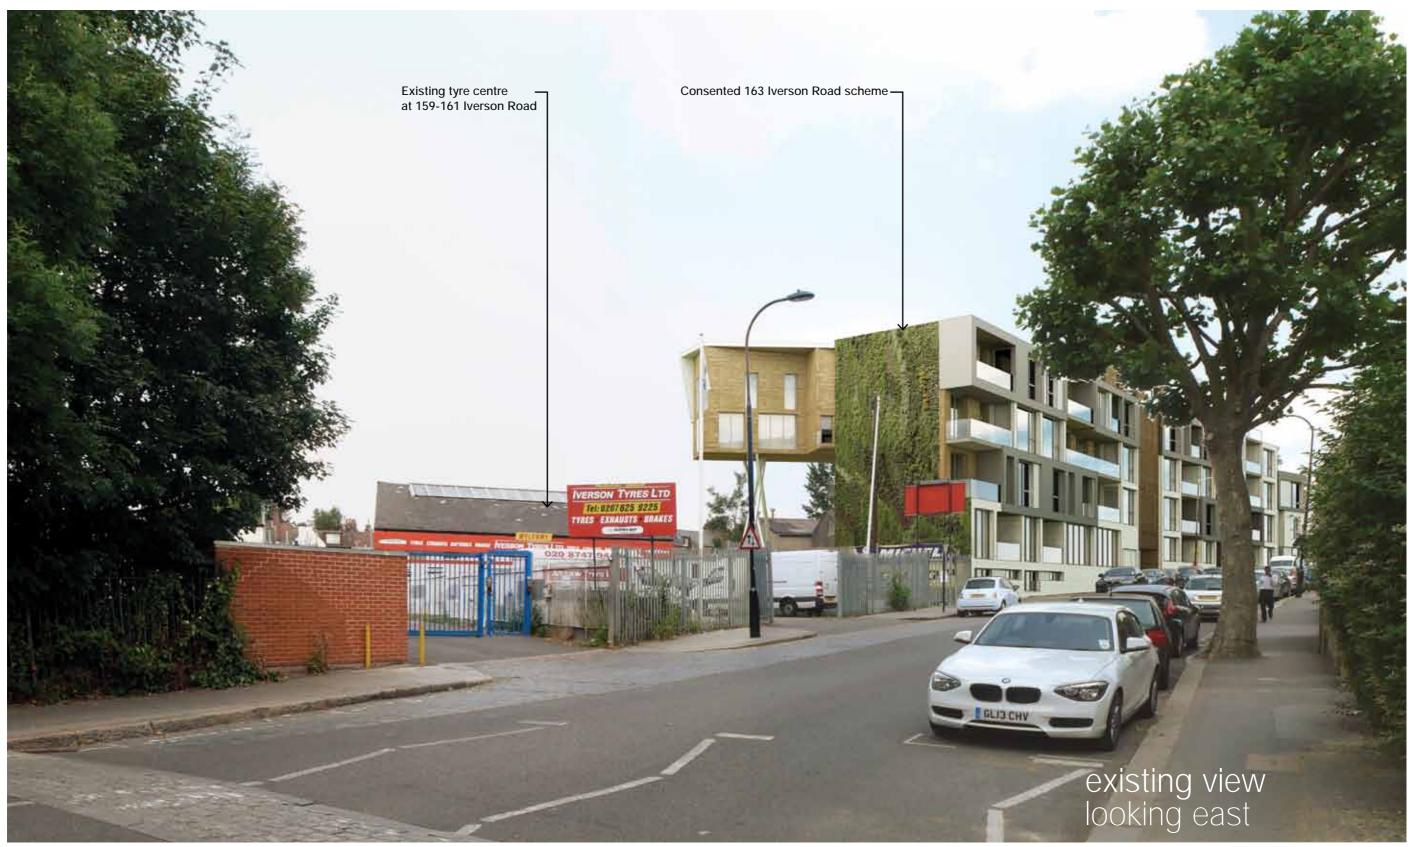

### 02 proposed scheme

(main) View looking east along Iverson Road with consented scheme for 163 Iverson Rd. (ref2012/0099/P)

(main) (main) View looking east along Iverson Road as proposed

(main) View looking west along Iverson Road with consented scheme for 163 Iverson Rd. (ref2012/0099/P)