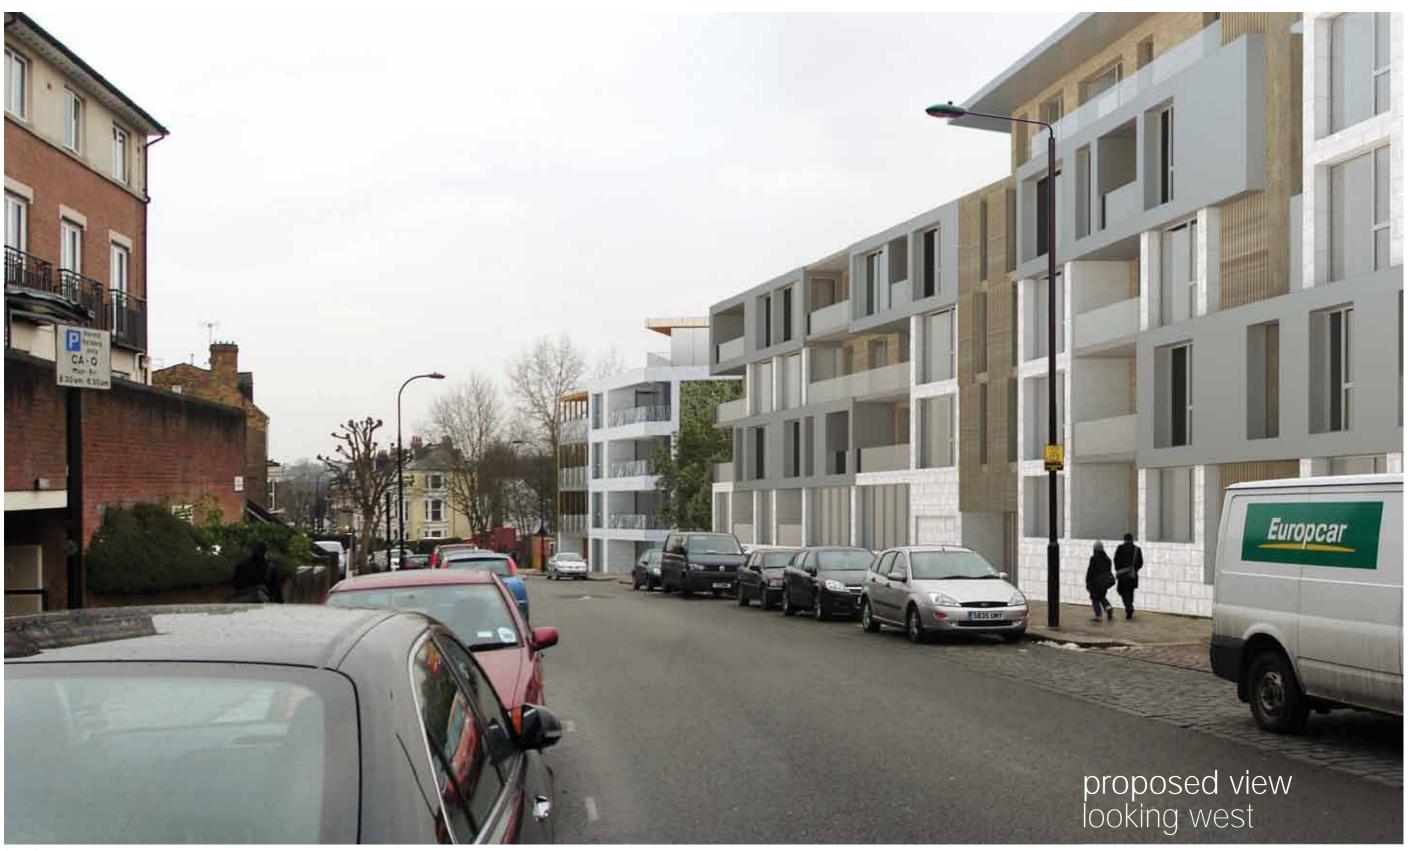

(main) View looking west along Iverson Road as proposed

view looking south from railway lines