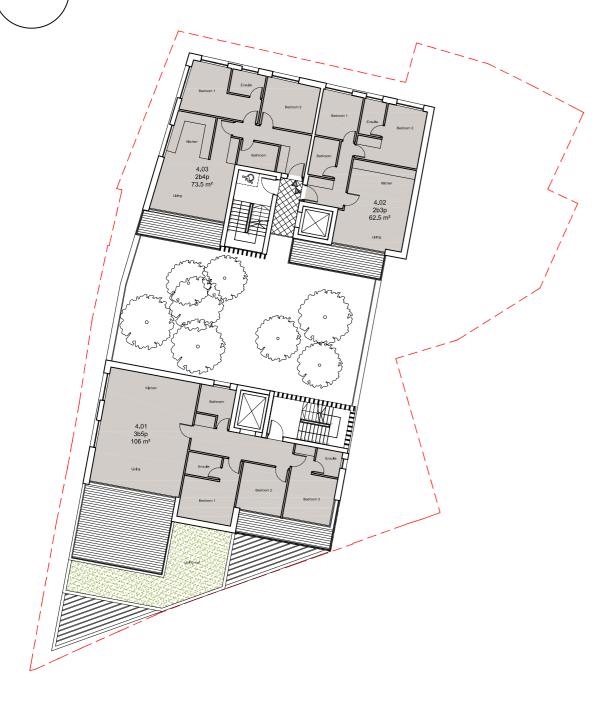

159-161 Iverson Road Revised scheme document\_November 2013

03 proposed plans & elevations

Fifth Floor

Scale 1:250

Fourth Floor Scale 1:250

dexter moren associates

architecture urban design interior design creative media www.dextermoren.com

| PRIVATE      |             |                |           |           |            |           |
|--------------|-------------|----------------|-----------|-----------|------------|-----------|
| Floor        | Flat No.    | Flat Type      | Flat GIA  | Hab Rooms | Bike Store | Refuse    |
| Ground Floor |             |                |           |           | 21         | 21        |
| Level +1     | 1.01        | 3 bed 5 people | 95        | 4         |            |           |
|              | 1.02        | 2 bed 4 people | 70        | 3         |            |           |
|              | 1.04        | 2 bed 4 people | 73.5      | 3         | l          | l         |
| Level +2     | 2.01        | 3 bed 5 people | 95        | 4         |            |           |
|              | 2.02        | 2 bed 4 people | 70        | 3         |            |           |
|              | 2.03        | 2 bed 3 people | 62.5      | 3         |            |           |
|              | 2.04        | 2 bed 4 people | 73.5      | 3         |            |           |
| Level +3     | 3.01        | 3 bed 5 people | 95        | 4         |            |           |
|              | 3.02        | 2 bed 4 people | 70        | 3         |            |           |
|              | 3.03        | 2 bed 3 people | 62.5      | 3         |            |           |
|              | 3.04        | 2 bed 4 people | 73.5      | 3         |            |           |
| Level +4     | 4.01        | 3 bed 5 people | 106       | 4         |            |           |
|              | 4.02        | 2 bed 3 people | 62.5      | 3         |            |           |
|              | 4.03        | 2 bed 4 people | 73.5      | 3         |            |           |
| Level +5     | 5.01        | 3 bed 5 people | 106       | 4         |            |           |
|              | Total Units | ٦              | Total m2  | Total HR  | Total m2   | Total m2  |
|              |             |                |           |           |            |           |
|              | 15          |                | 1188.5    | 50        | 21         | 21        |
|              |             |                | Total ft2 |           | Total ft2  | Total ft2 |
|              |             |                | 12793     |           | 226        | 226       |