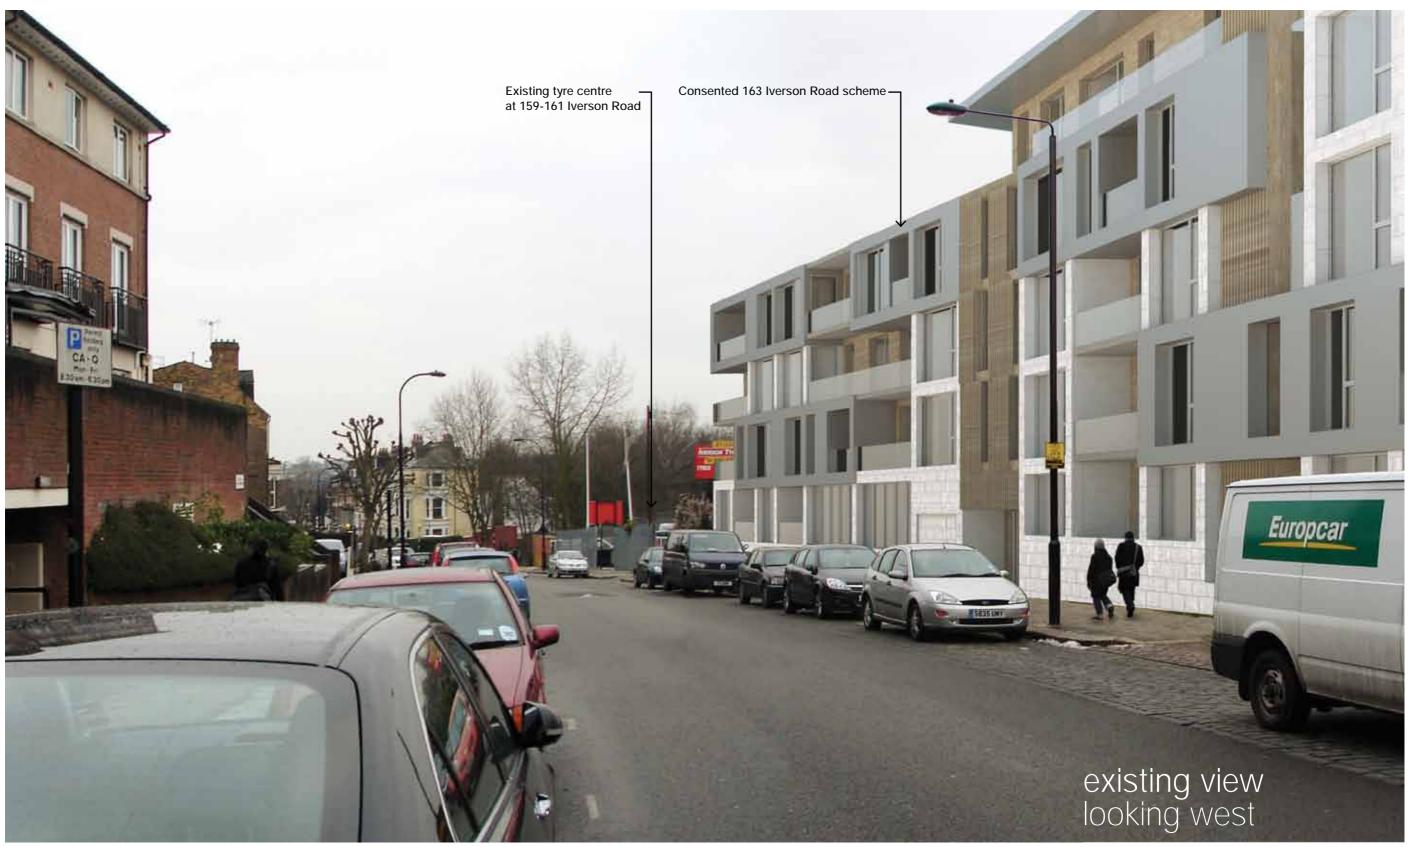

### 02 proposed scheme

(main) View looking east along Iverson Road with consented scheme for 163 Iverson Rd. (ref2012/0099/P)

(main) (main) View looking east along Iverson Road as proposed

(main) View looking west along Iverson Road with consented scheme for 163 Iverson Rd. (ref2012/0099/P)