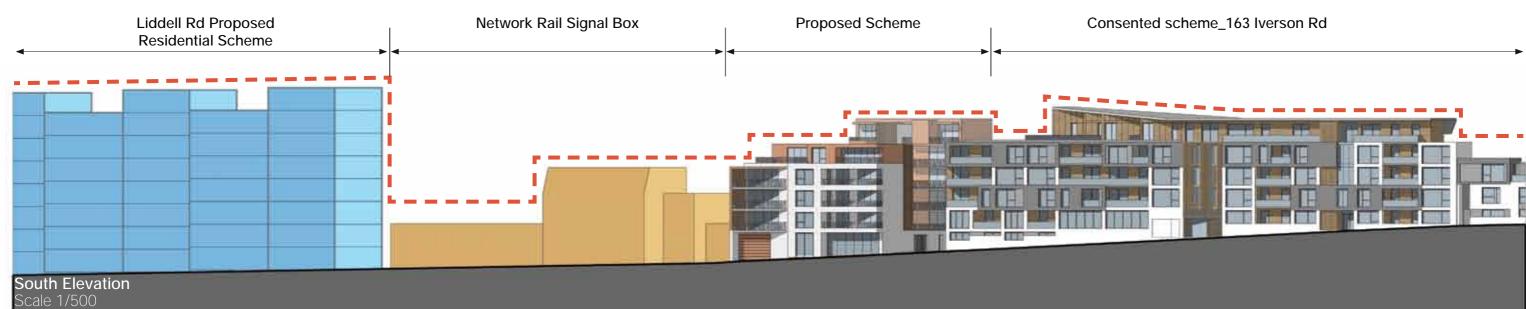

#### 1.2 Surrounding context

To the north of the site is the railway embankment and the existing West Hampstead Thameslink Rail Station.

To the east of the site there is currently a vacant plot previously occupied by a garden centre. Planning Permission (ref2012/0099/P) was granted dated 12.12.12 for a 36 unit residential development on this site. The development consisted of 33 apartments and 3 family houses. This scheme was design by Dexter Moren Associates and this submission extrapolates this first development.

To the west of the site is a 3-4 storey Network Rail signal box building. The access road for this building denotes the western boundary.

### (left) Massing proposed for Liddell Road regeneration masterplan Extract from the Public Consultation brochure.

Extract from the Public Consultation brochure Source: camden.gov.uk/kingsgate

elevation in context