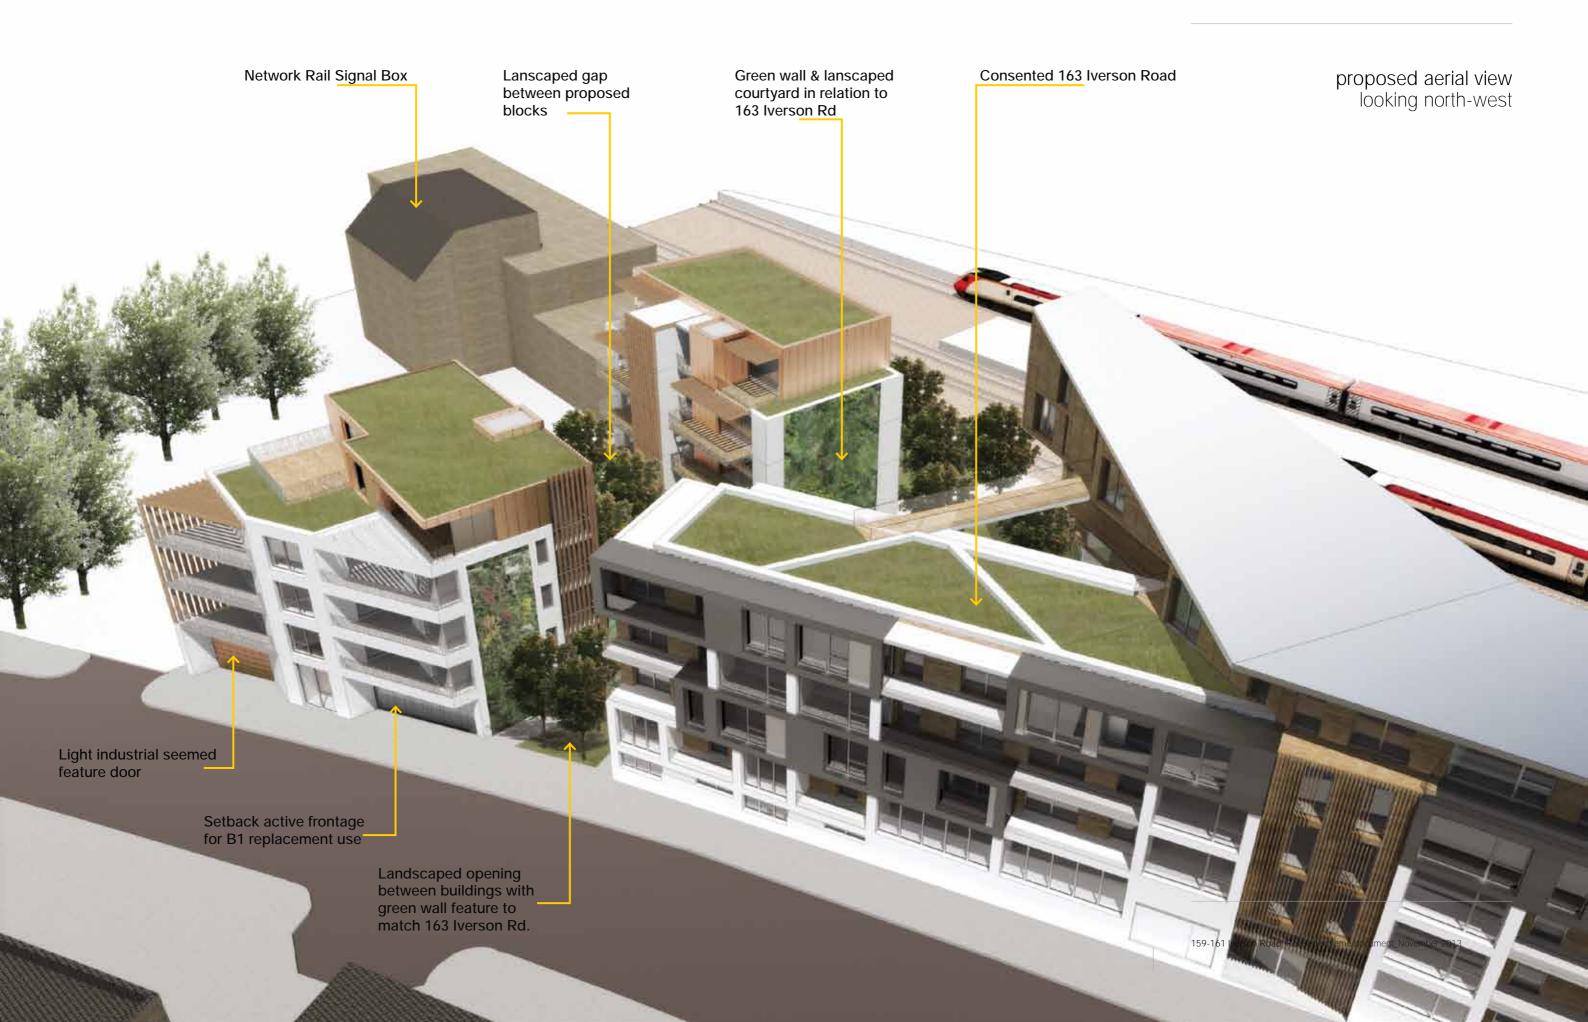

### 02 proposed scheme

(main) View looking east along Iverson Road with consented scheme for 163 Iverson Rd. (ref2012/0099/P)

(main) (main) View looking east along Iverson Road as proposed

(main) View looking west along Iverson Road with consented scheme for 163 Iverson Rd. (ref2012/0099/P)

(main) View looking west along Iverson Road as proposed

view looking south from railway lines

### (left) Massing proposed for Liddell Road regeneration masterplan Extract from the Public Consultation brochure.

Extract from the Public Consultation brochure Source: camden.gov.uk/kingsgate

elevation in context