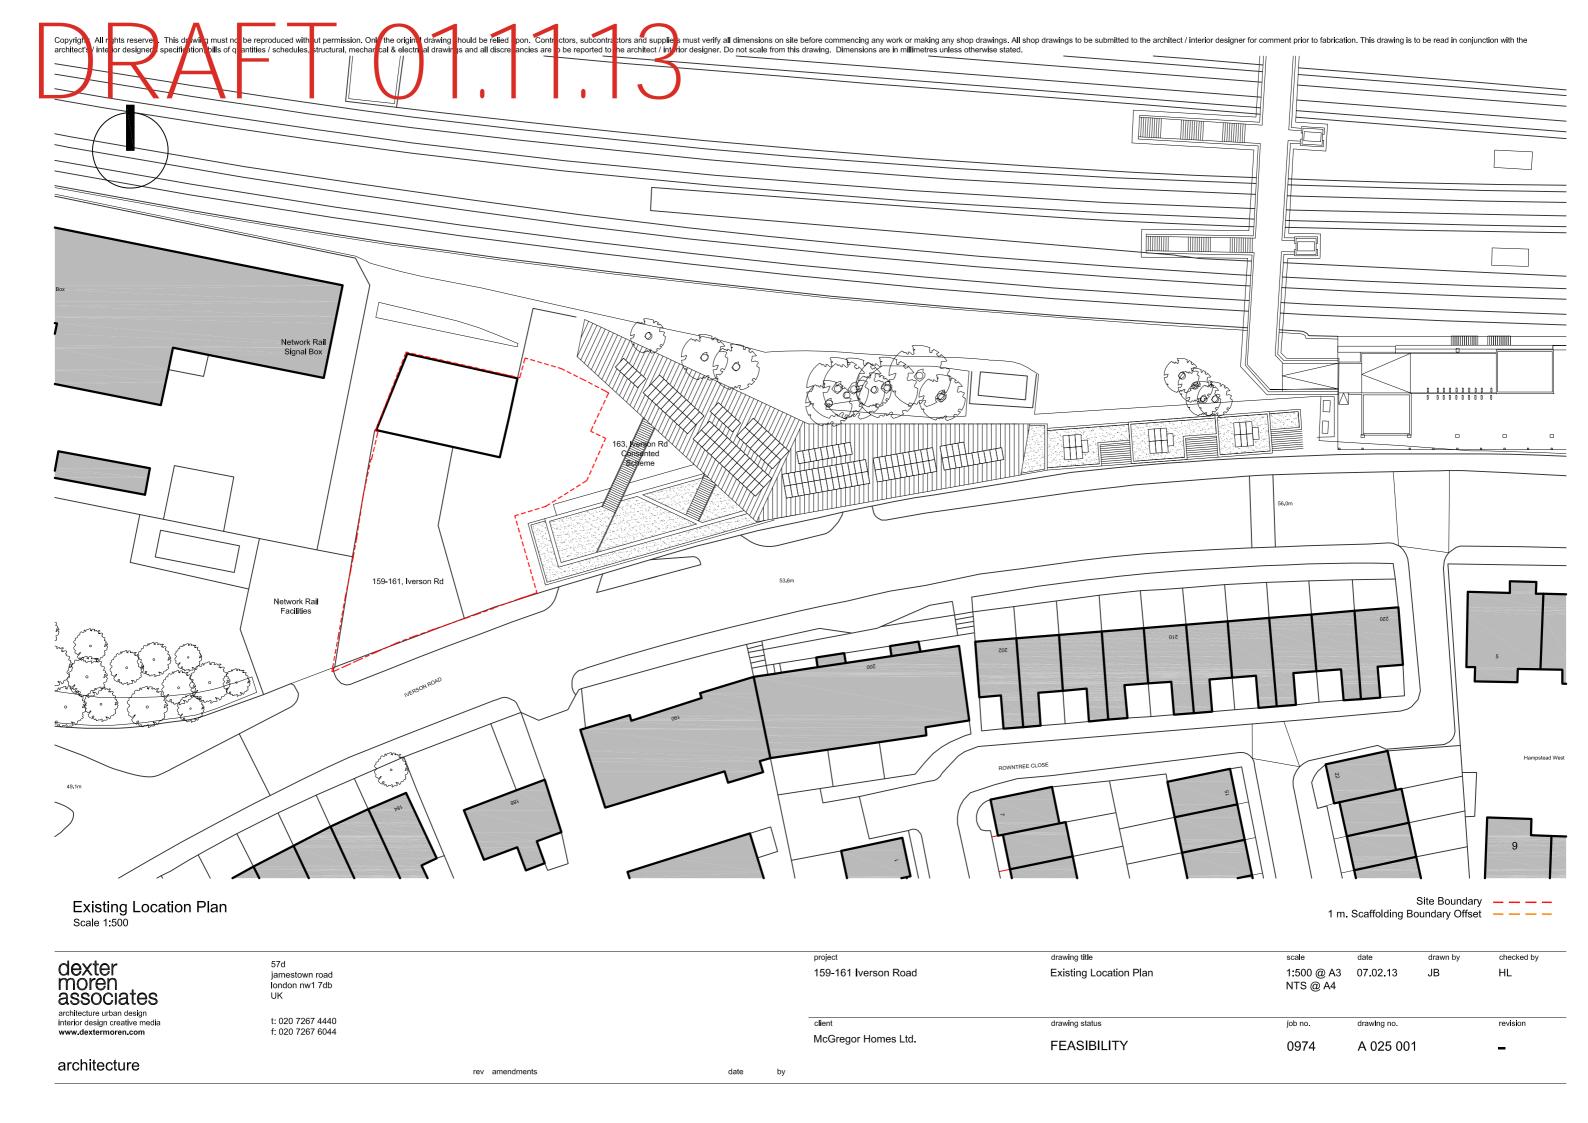

### 01 existing site

The irregularly shapped site at 159-161 Iverson Road is currently occupied by a tyre sales centre, Iverson Tyres Ltd. It comprises a one storey warehouse building, 3 portacabins and a forecourt.

The site is highly accessible with West Hampstead tube, Thameslink Rail Station and town centre in the immediate vicinity. This irregular shaped site is approximately 910sqm in size and slopes from east to west. The fall across the length of the site which follows the gradient of Iverson Road is approximately 1.6m.

#### 1.2 Surrounding context

To the north of the site is the railway embankment and the existing West Hampstead Thameslink Rail Station.

To the east of the site there is currently a vacant plot previously occupied by a garden centre. Planning Permission (ref2012/0099/P) was granted dated 12.12.12 for a 36 unit residential development on this site. The development consisted of 33 apartments and 3 family houses. This scheme was design by Dexter Moren Associates and this submission extrapolates this first development.

To the south of the site, on the opposite side of Iverson Road, there is a mix of uses including residential properties (both flats and terrace houses) . These buildings are yellow brick and range in height from single storey (No.190 Iverson Road) to four storey (No.200 Iverson Road), a relatively recent residential development which is of no particular design merit but quite tall relative to its surroundings. Further along Iverson Road at No.s 166-184 are three and a half storey residential properties.

To the west of the site is a 3-4 storey Network Rail signal box building. The access road for this building denotes the western boundary.