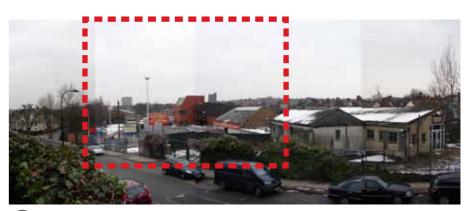

#### 1.6 Existing Site Photos

2 Panorama with site, looking North

3 Site looking West

Long view looking East, towards West End Lane

Looking West along Iverson Road beyond site

Raised 3 storey apartments above car park (equivalent of 4 storey) opposite the site

4 Storey Victorian terraces further along Iverson Road

New West Hampstead Thameslink Station

O9 View of rear of site, looking from across the Thameslink platform

existing site photos