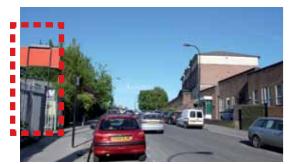

### existing site aerial photo

west hamsptead place plan development map

#### 1.6 Existing Site Photos

2 Panorama with site, looking North

3 Site looking West

Long view looking East, towards West End Lane

Looking West along Iverson Road beyond site

Raised 3 storey apartments above car park (equivalent of 4 storey) opposite the site