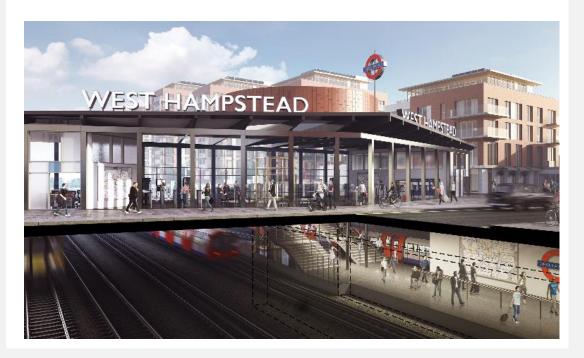

The developers of **617 Finchley Road** (the former petrol station at the junction of Finchley Road & Hendon Way) held an exhibition of their updated plans for the site last week - details can be seen on their <u>website</u>.