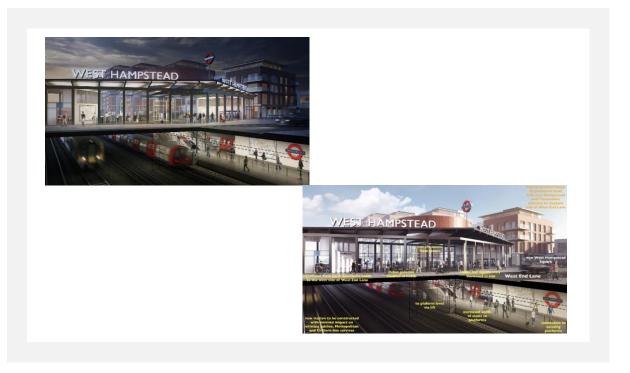

The developers of **617 Finchley Road** (the former petrol station at the junction of Finchley Road & Hendon Way) held an exhibition of their updated plans for the site last week - details can be seen on their <u>website</u>.